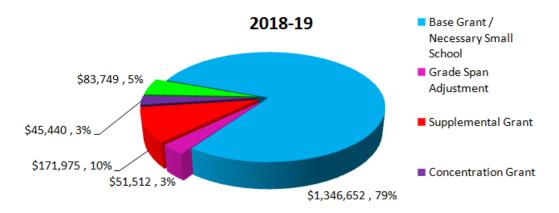

- funded. Our estimated Supplemental & Concentration funds are \$217,415 or 15.15%, however the districts estimated expenses are \$309,231.
- Education Protection Act (EPA)-Prop 30 2018-19 \$47,304. Projected at \$46,400 for 2019-20 & 2020-21. We use these funds to offset the cost of one Teacher. *Program extended through July 1, 2030!*