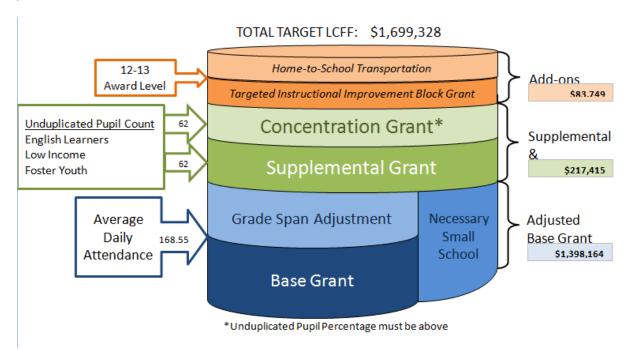

## Local Control Funding Formula (LCFF) (Objects 8010-8099)

- Property Taxes (object 802x-804x) The October 2017 Wildfires caused a decrease to Property Taxes county wide. For Geyserville Unified this was a decrease of \$40,000.
   Due to this, the district is being conservative and estimating that property taxes will remain the same for 2018-19 and the out years.
  - o 2017-18: \$2,451,729 at P2, was \$2,452,967 at P1 (decreased by \$1,238)
  - o 2018-19: \$2,452,967
  - o 2019-20: No increase
  - o 2020-21: No increase
  - O District of Choice-As a Basic Aid District, Geyserville receives 25% of the state aid for students on a District of Choice transfer (excluding districts that are also in Basic Aid status, ex. Healdsburg Residents), see Senate Bill SB 83 below. As of 2017-18 the district had 88 students on inter-district transfer agreements, 58 are DOC. In 2017-18 the district paid \$3,500 for a lobbyist to help get the original funding reinstated.
  - DOC Revenue- for 2017-18: \$121,562, estimates for 2018-19, 2019-20, and 2020-21: \$121,500
- LCFF -\$410,531 is state categorical funds (what Geyserville received in 2012-13) minus our "Fair Share." As a Basic Aid District Geyserville does not receive extra funding for Supplemental & Concentration grant. At full implementation the LCFF will only give the district \$410,531. For LCAP purposes the district must explain how a percentage (MPP) of this money is used to increase or improve services for its unduplicated pupils. Districts with an unduplicated percentage of 55% or more may use the funds to meet these requirements on a district wide basis. For 2018-19 LCFF is considered fully

- funded. Our estimated Supplemental & Concentration funds are \$217,415 or 15.15%, however the districts estimated expenses are \$309,231.
- Education Protection Act (EPA)-Prop 30 2018-19 \$47,304. Projected at \$46,400 for 2019-20 & 2020-21. We use these funds to offset the cost of one Teacher. *Program extended through July 1, 2030!*